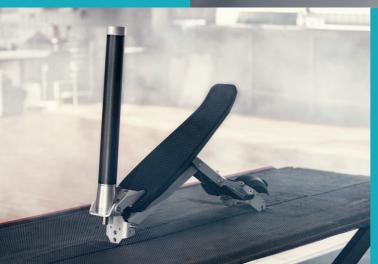

# **FRAME**

Foldable lightweightframe made of carbon fiber, fiber-reinforced thermoplastics and aviation-grade aluminum.